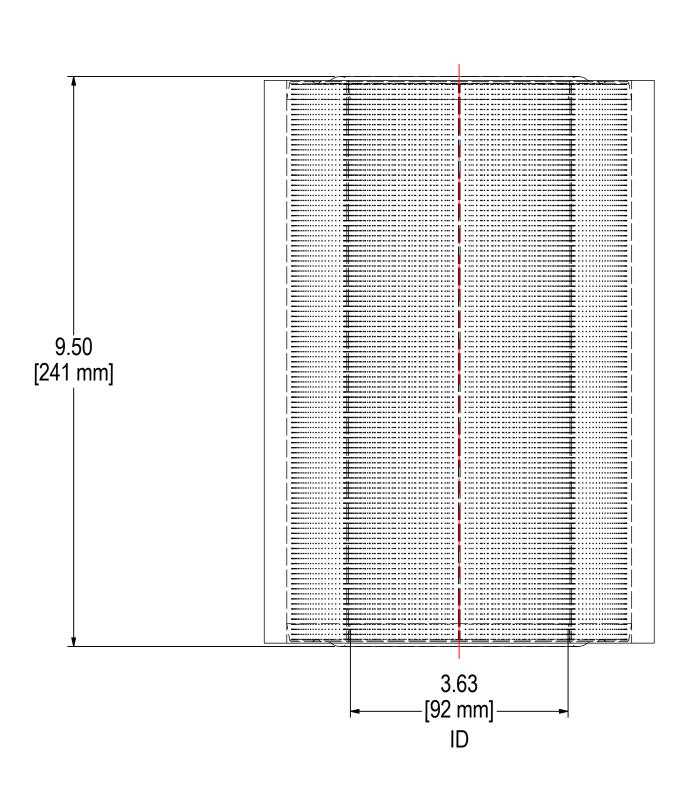

| ELEMENT SPECS |                                     |     |       |  |  |
|---------------|-------------------------------------|-----|-------|--|--|
| PART NUMBER   | PART NUMBER 231P MATERIAL Polyester |     |       |  |  |
| MATERIAL      |                                     |     |       |  |  |
| FLOW RATE     | 300 CFM                             | 510 | m³/hr |  |  |
| SURFACE AREA  | 4.5 ft <sup>2</sup>                 | 0.4 | 1 m²  |  |  |
| I.D.          | SEE DRAWING SEE DRAWING SEE DRAWING |     |       |  |  |
| O.D.          |                                     |     |       |  |  |
| HEIGHT        |                                     |     |       |  |  |
|               |                                     |     | OUEET |  |  |