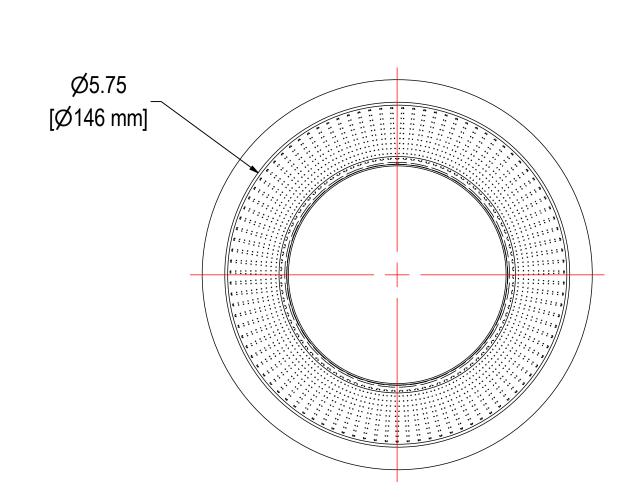

| ELEMENT SPECS |                                     |     |       |  |  |
|---------------|-------------------------------------|-----|-------|--|--|
| PART NUMBER   | PART NUMBER 231P MATERIAL Polyester |     |       |  |  |
| MATERIAL      |                                     |     |       |  |  |
| FLOW RATE     | 300 CFM                             | 510 | m³/hr |  |  |
| SURFACE AREA  | 4.5 ft <sup>2</sup>                 | 0.4 | 1 m²  |  |  |
| I.D.          | SEE DRAWING SEE DRAWING SEE DRAWING |     |       |  |  |
| O.D.          |                                     |     |       |  |  |
| HEIGHT        |                                     |     |       |  |  |
|               |                                     |     | OUEET |  |  |